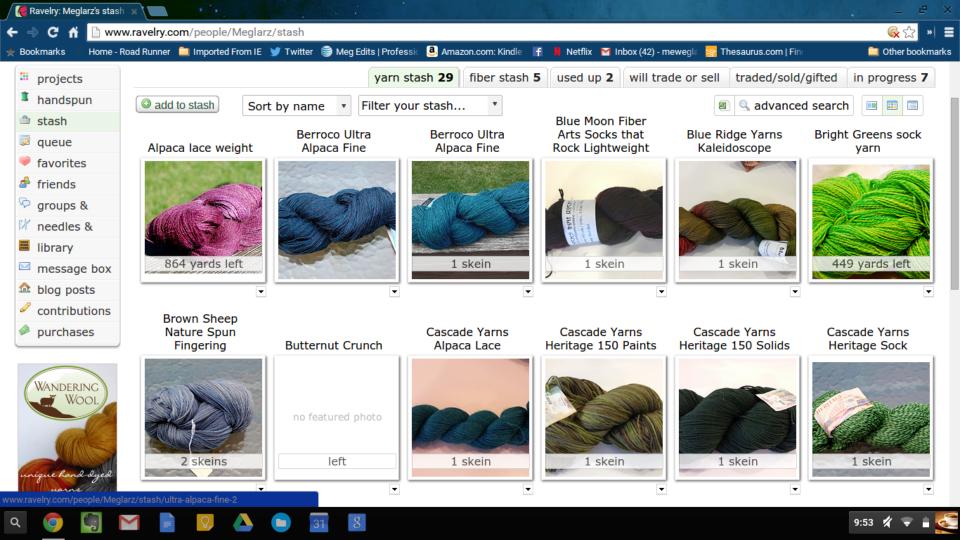

#### RAVELRY -

#### YARN Inventory using the **STASH** tab

It's super simple, really!

Pictures make it even easier to see what you've got Photograph with a friend Smartphones make the pictures taking even easier.

## Another member's stash -

#### she's kept it up to date even without photos

| • ⇒ C ni<br>Bookmarks |   |                                      | 🎔 Twitter 😂 Meg Edits   Profes       | sic 🧕 Amazon.com: Kindle 📑            | 📕 Netflix 🎽 Inbox (42) - m             | newegla 🛛 Stransaurus.com   Find       | » <br>🛅 Other bookma                         |
|-----------------------|---|--------------------------------------|--------------------------------------|---------------------------------------|----------------------------------------|----------------------------------------|----------------------------------------------|
|                       | H | Knit Picks<br>Iawthorne<br>Fingering | Knit Picks<br>Hawthorne<br>Fingering | Knit Picks<br>Hawthorne Kettle<br>Dye | Knit Picks<br>Hawthorne Sport<br>Multi | Knit Picks<br>Hawthorne Sport<br>Multi | Knit Picks Shimmer<br>Hand Dyed Lace<br>Yarn |
|                       |   | 2 skeins                             | 2 skeins                             | 2 skeins                              | no featured photo                      | 8 skeins                               | no featured photo                            |